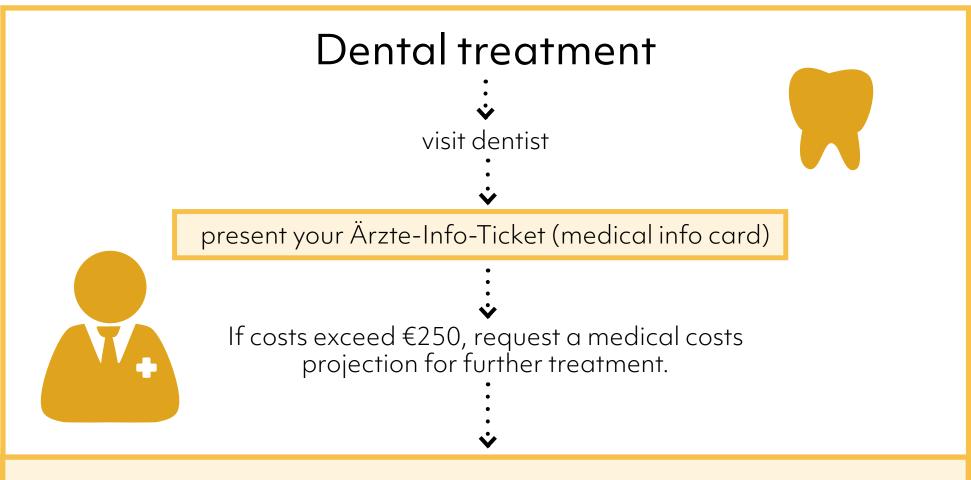

### Important information:

Pay attention to tariffs!
For example, the Educare24 M and S tariffs cover a maximum of €500 for the entire insurance period.
Preventive dental care is included in the XL tariff.

### Attention:

Professional dental cleaning is never insured.

Tip: If you have any questions, please do not hesitate to contact us: +49 2247 9194-31