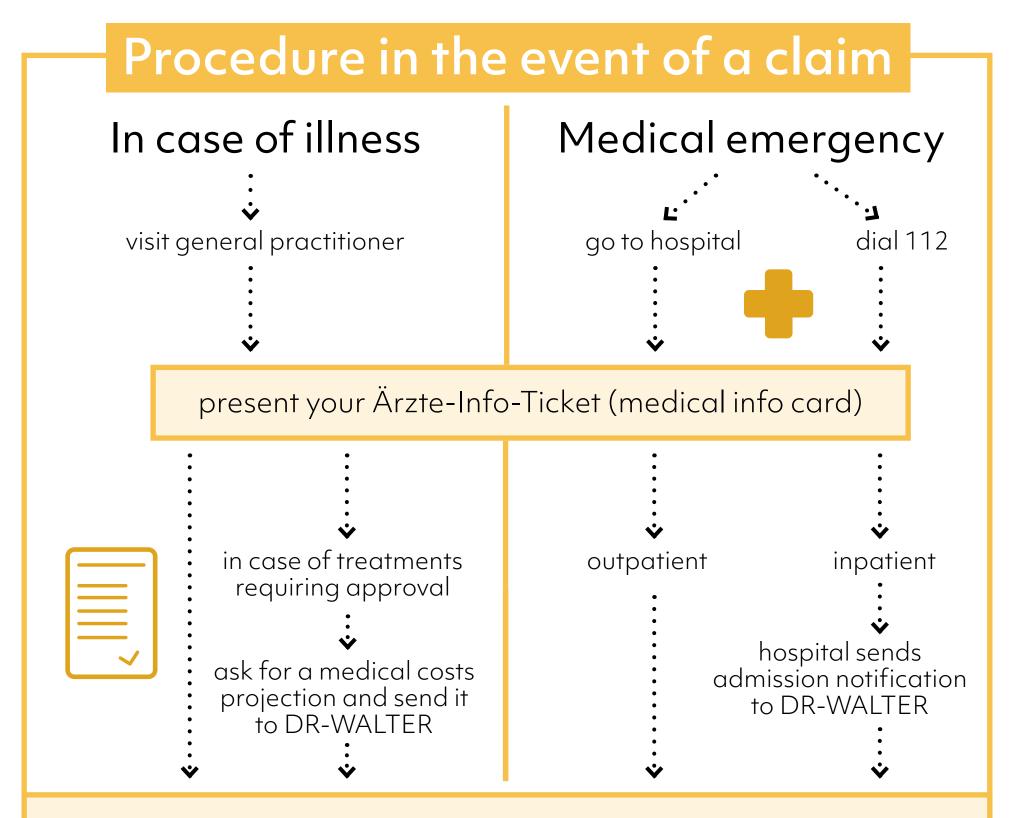

# Health insurance for foreign language students, interns and adult education students

Submit the complete medical bill via the online form.

**Attention:** If the Ärzte-Info-Ticket is not accepted, you must first pay the invoice yourself.

## Submit the complete medical bill via the online form.

Attention: If the Ärzte-Info-Ticket is not accepted, you must first pay the invoice yourself.