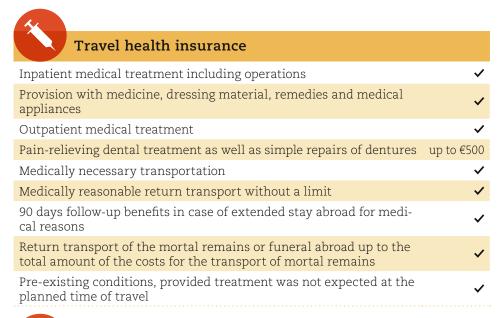

#### Comprehensive - Simple - Individual

There are wo tariff levels: For stays worldwide with or without USA / Canada. You can only take out Protrip World international health insurance with a deductible. The insurance covers newly occurring illnesses - both outpatient and inpatient treatment, including operations - worldwide. Even if you are on holiday in your home country, the insurance cover is valid for up to 6 weeks (for the entire term of the contract).

Protrip World covers outpatient medical treatments and if you require inpatient care during your trip, we cover the costs of hospital stays, including any necessary operations. In case of dental issues, our insurance covers painrelief treatments, including simple fillings and repairs of existing dentures or prostheses, up to €500 per case.

The insurance includes a 24-hour emergency call as well as the organisation of hospital stays and return transport. You can also book a package consisting of personal liability, accident, baggage and assistance insurance.